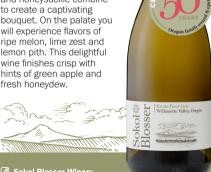

### 2019 Willamette Valley Estate Pinot Gris

Our WillametteValley Pinot Gris is bright, refreshing and full of interesting flavors.

Strong aromas of elderflower, ripe pears and honevsuckle combine to create a captivating bouquet. On the palate you will experience flavors of ripe melon, lime zest and lemon pith. This delightful wine finishes crisp with hints of green apple and

### 2019 Willamette Valley Estate Pinot Gris

Our Willamette Valley Pinot Gris is bright, refreshing and full of interesting flavors.

Strong aromas of elderflower, ripe pears and honeysuckle combine to create a captivating bouquet. On the palate you will experience flavors of ripe melon, lime zest and lemon pith. This delightful wine finishes crisp with hints of green apple and fresh honeydew.

Sokol Blosser Winery

(a) @sokolblosser

www.sokolblosser.com